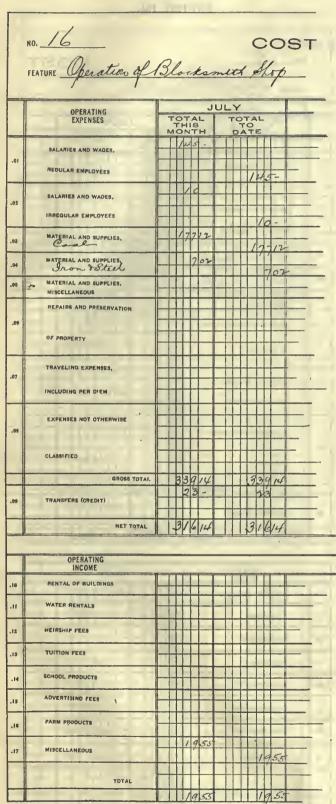

### ACCOUNTING SYSTEM

UNITED STATES INDIAN SERVICE

OLICE FALL & BRACKS

Approved by the Secretary of the Interior, on recommendation of the Commissioner of Indian Affairs, May 2, 1917.

Transi is methanih

115